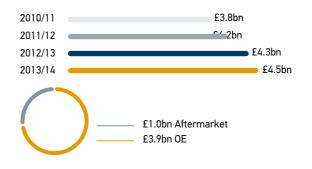

## OE LEADERS, INVESTING IN THE AFTERMARKET

HELLA is a leading original equipment supplier to the global automotive industry.

We are a family company, with over a century of successful innovation behind us, and a workforce of approximately 32,000 people delivering sales in excess of £4.9billion. We have over 6,000 R&D specialists developing better solutions for the vehicles of tomorrow, and bringing new opportunities for you. This focus on investment makes us a preferred development partner for many of the world's leading vehicle manufacturers.

HELLA GROUP TURNOVER

£4.9bn

RESEARCH & DEVELOPMENT INVESTMENT

£456m

TOTALEMPLO YEES DEDICA TED TO RESEARCH & DEVELOPMENT

**2**2 6,063