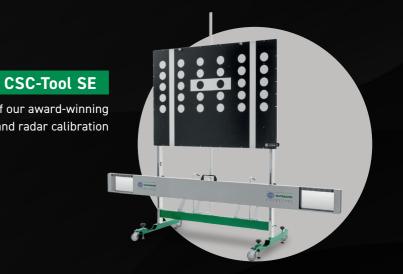

# Workshop Solutions

The second generation of our award-winning multi-brand solution for ADAS camera and radar calibration

The ultimate ADAS calibration tool with a 200cm screen and downloadable digital calibration targets

> Hella Gutmann's range of modular, multi-brand ADAS calibration tools enable both camera and radar-based ADAS to be calibrated to main dealer accuracy.

### ADAS Calibration Solutions for every workshop

PAGE 12 - WORKSHOP SOLUTIONS