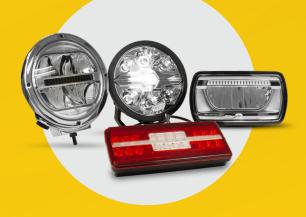

#### **Universal Lighting**

HELLA's auxiliary lighting is not only known for performance and durability, but also for innovative designs and state-of-the-art technology. For example, HELLA's latest Blade series is available in a number of different versions, from 7" circular chrome to 9" rectangular in black, and now for the first time for off-road, with amber LED position light design.

#### **Universal Lighting**

Our diverse range of universal lighting caters for busy commercial vehicles working day and night including daytime running lights, auxiliary lights, work lights, light bars, beacons and other optical warning lights. With style, performance and longevity at the heart of the design and build, you can rely on these robust lights to help keep your fleet safely on the road.