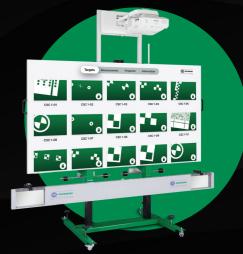

The ultimate ADAS calibration tool with a 200cm screen and downloadable digital calibration targets

> Hella Gutmann's range of modular, multi-brand ADAS calibration tools enable both camera and radar-based ADAS to be calibrated to main dealer accuracy.

### ADAS Calibration Solutions for every workshop

PAGE 12 - WORKSHOP SOLUTIONS