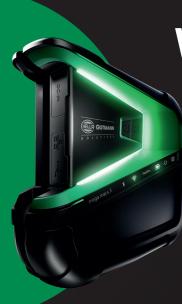

#### mega macs X

The mega macs X offers in-depth diagnostics capability across the very latest vehicles and technologies. Different license levels allow workshops to only pay for what they need.

#### mega macs PC

The mega macs PC is a flexible, user-friendly all-round diagnostic solution for professional workshops. It provides fast and accurate identification, diagnosis and resolution of vehicle faults.

#### mega macs ONE

The mega macs ONE converts your Android device into a versatile, multifunctional diagnostics tool.

#### **Diagnostics Solutions** for today and tomorrow

Transform your workshop and future-proof your business with cutting-edge diagnostic tools from Hella Gutmann. Empower and equip technicians to efficiently diagnose and repair old and new vehicles alike with powerful workshop solutions that will streamline your workflow.