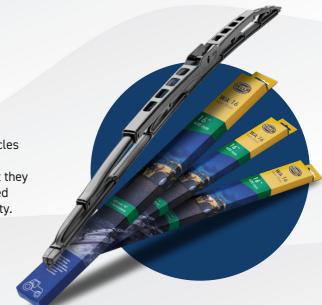

#### Wiper Blades

Designed using durable materials, HELLA wiper blades offer exceptional visibility in all weather conditions. Our wiper blades for cars are engineered using high quality materials for improved durability and performance. Using advanced technologies and precision manufacturing, HELLA wiper blades deliver a quiet, streakfree operation for a more reliable and safer driving experience.

#### **Wiper Blades**

HELLA Heavy Duty wipers defy even the most adverse conditions encountered by commercial vehicles every day on the road. Thanks to the sturdy, steel frame and the reinforced rubber compound, these wipers ensure optimum wiping results and durability, even in the harshest weather conditions.