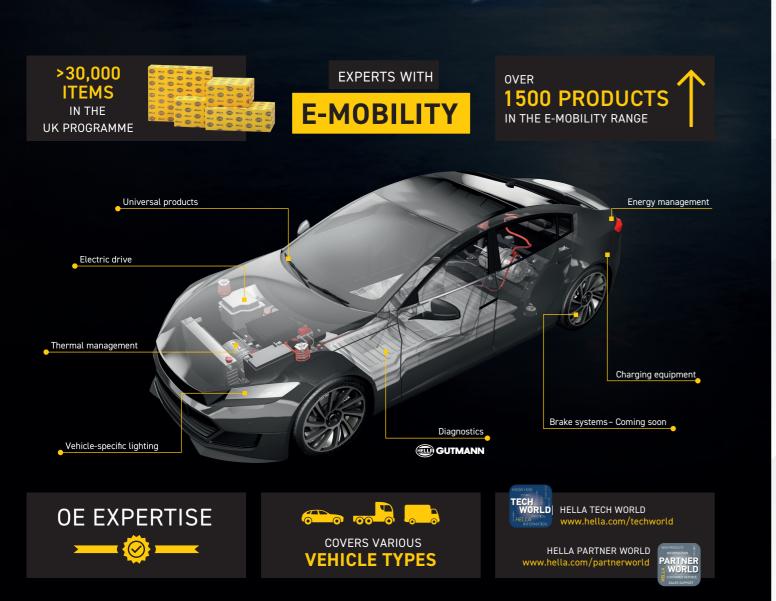

Innovation is at the heart of everything we do. From cutting-edge LED lighting systems to advanced electronics for e-mobility, our products are designed to enhance performance and efficiency while ensuring safety and sustainability. With a comprehensive range of over 27,000 spare parts, wearing parts and accessories alongside a wide range of services, HELLA is a driving force in the Independent Aftermarket in the UK and Ireland.

#### **Electronics & Electrics**

For over 60 years, HELLA electronics have been trusted by vehicle manufacturers for their advanced technology and reliability. With a diverse range of OE and aftermarket sensors, actuators and control units, the independent aftermarket has benefitted from this OE expertise. HELLA's high quality sensors ensure accurate data transmission to enhance overall vehicle performance and safety.