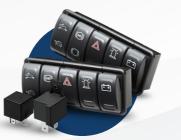

### **Electronics & Electrics**

HELLA produces more than 100 million relays per year for original equipment customers, with low failure rates guaranteeing guality for fleet managers. Our rocker switch series is suitable for modern electrical and electronic systems, ensuring optimum performance. With it's timeless design and lasered symbols backlit by up to four LEDs, they are the perfect switch for the cockpit.