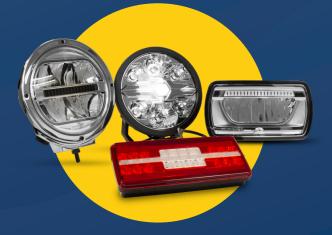

#### **Universal Lighting**

HELLA's auxiliary lighting is not only known for performance and durability, but also for innovative designs and state-of-the-art technology. For example, HELLA's latest Blade series is available in a number of different versions, from 7" circular chrome to 9" rectangular in black, and now for the first time for off-road, with amber LED position light design.

#### **Universal Lighting**

Our diverse range of universal lighting caters for busy commercial vehicles working day and night including daytime running lights, auxiliary lights, work lights, light bars, beacons and other optical warning lights. With style, performance and longevity at the heart of the design and build, you can rely on these robust lights to help keep your fleet safely on the road.

### **Universal Lighting**

HELLA universal lighting parts for agricultural and construction vehicles offer superior visibility, durability and safety in demanding conditions. Choose from a wide range of high quality parts including headlights, work lights, and beacons for optimal illumination.